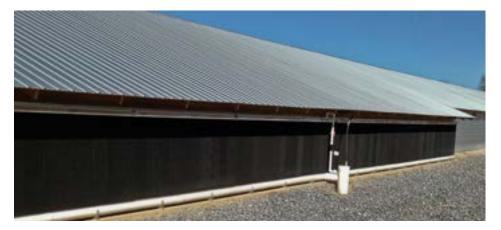

## **Cooling Systems Options**

Multiple tank and pump options give you greater flexibility to configure your cooling system to meet your needs.

New Roto Molded 31 gallon sump tank can be used in the center or either end of a system.

The built in drain in the bottom makes winterizing your system a snap!

10", 12", and 15" sump tanks for specific water needs.

Go tankless with an above ground centrifugal pump.

The high volume, self priming centrifugal pump eliminates the need for a sump tank and can be used for end fed or center fed systems.

Systems powered by Flint and Walling, Goulds, and Barnes pumps. Multiple sizes and models available to fit any specific cooling need.

**Innovative Climate Solutions** 

Your L.B. White Dealer:

Cancer and reproductive harm. See www.P65Warnings.ca.gov.