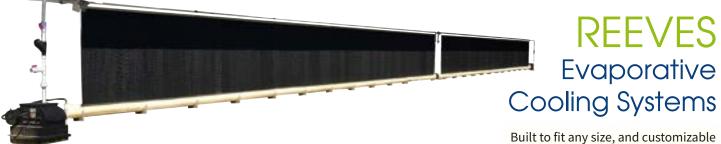

## **Cooling Systems Options**

Multiple tank and pump options give you greater flexibility to configure your cooling system to meet your needs.

New Roto Molded 31 gallon sump tank can be used in the center or either end of a system.

The built in drain in the bottom makes winterizing your system a snap!

10", 12", and 15" sump tanks for specific water needs.

Go tankless with an above ground centrifugal pump.

The high volume, self priming centrifugal pump eliminates the need for a sump tank and can be used for end fed or center fed systems.

Systems powered by Flint and Walling, Goulds, and Barnes pumps. Multiple sizes and models available to fit any specific cooling need.

**Innovative Climate Solutions** 

Your L.B. White Dealer:

Cancer and reproductive harm. See www.P65Warnings.ca.gov.