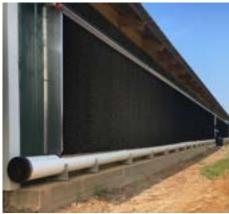

## **Cooling Systems Options**

Multiple tank and pump options give you greater flexibility to configure your cooling system to meet your needs.

New Roto Molded 31 gallon sump tank can be used in the center or either end of a system.

The built in drain in the bottom makes winterizing your system a snap!

10", 12", and 15" sump tanks for specific water needs.

Go tankless with an above ground centrifugal pump.

The high volume, self priming centrifugal pump eliminates the need for a sump tank and can be used for end fed or center fed systems.

Systems powered by Flint and Walling, Goulds, and Barnes pumps. Multiple sizes and models available to fit any specific cooling need.

**Innovative Climate Solutions** 

Your L.B. White Dealer:

Cancer and reproductive harm. See www.P65Warnings.ca.gov.