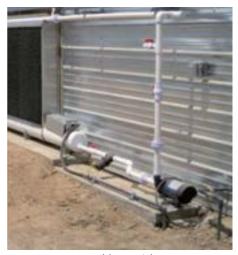

## **Cooling Systems Options**

Multiple tank and pump options give you greater flexibility to configure your cooling system to meet your needs.

New Roto Molded 31 gallon sump tank can be used in the center or either end of a system.

The built in drain in the bottom makes winterizing your system a snap!

10", 12", and 15" sump tanks for specific water needs.

Go tankless with an above ground centrifugal pump.

The high volume, self priming centrifugal pump eliminates the need for a sump tank and can be used for end fed or center fed systems.